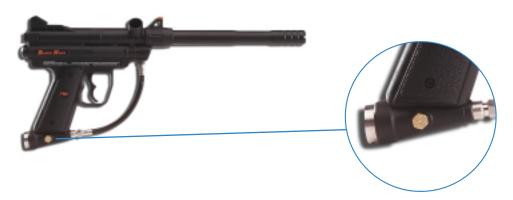

### FIGURE 3

The markers shown in figures 3 & 4 have the new factory installed safety release device. These markers are ready to use.

#### FIGURE 4