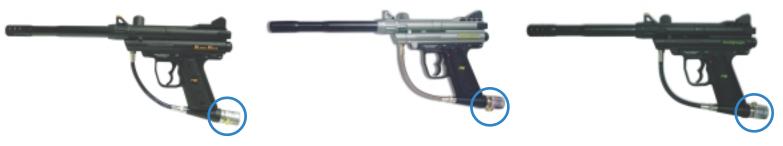

## FIGURE 1

All of the markers in figure 1 do not have the external retrofit device installed. However you must check to see if they have the new factory installed safety release device as shown in figure #3 & 4 before playing with this marker! If your marker does not have the factory installed safety release device or the external retrofit device you must call or e-mail PMI to arrange for your free retrofit service. Call PMI toll free at 800-579-1633 or e-mail at <a href="mailto:info@pminetwork.com">info@pminetwork.com</a> for further details regarding returning your marker for this free upgrade.

Do not use the marker prior to calling PMI.